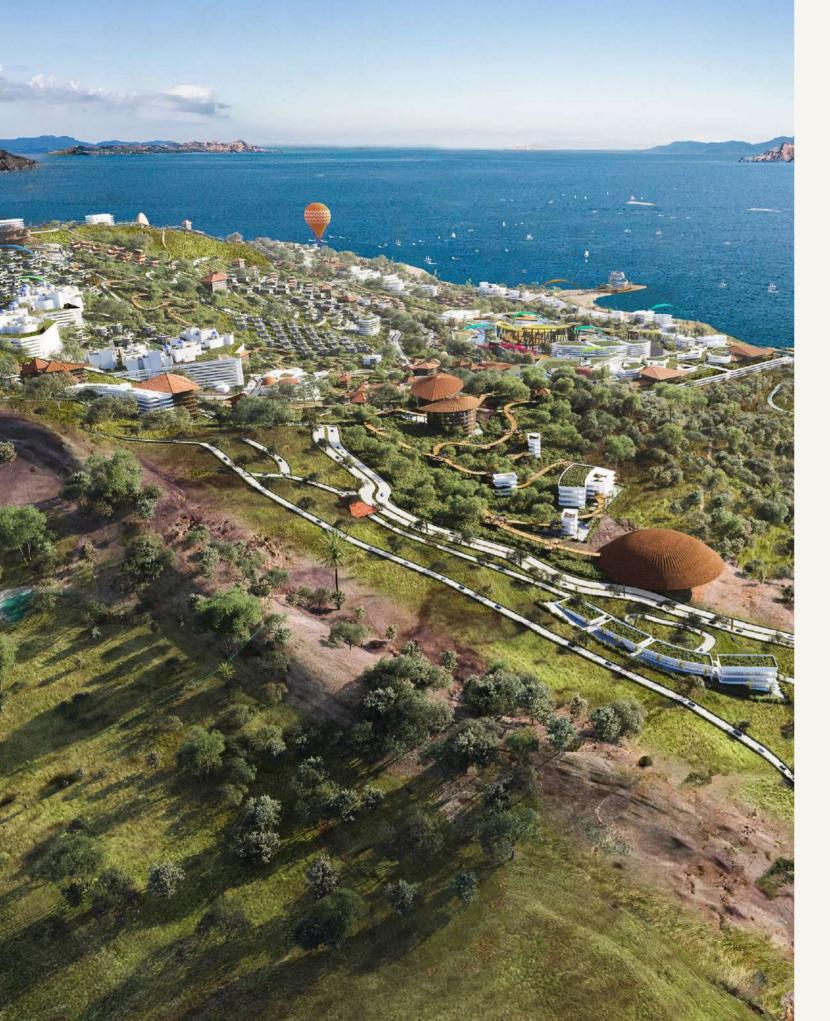

# GREEN LANDSCAPES OF GOLO MORI HILL ALL AROUND

Hilly topographic characteristic and green pasture found at GoloMori allow tourists an unlimited panoramic view, craved at any location point. Distinctive to ordinary hills and mountains where sunset and sunrise are framed by trees, GoloMori offers a frameless beauty of Flores.

#### GOLO MORI, THE HILL OF GOD

The birth of Tanamori reflects on the existing village called GoloMori, Wast Manggarai Regency, East Nusa Tenggara, Indonesia, meaning 'Hill of God'. This local interpretation represents a strong spiritual influences and touches, where worship sites can be found at the peak of the hill and considered as significant cultural artefacts. Meanwhile, the humble ways of life practiced by GoloMori natives are in line with its pure nature. Tanamori is heavily inspired by this local gem, its authentic culture and unspoiled nature. Therefore, our story is an expansion from being a "GoloMori's Hill of God" into a "TanaMori's Land of God".