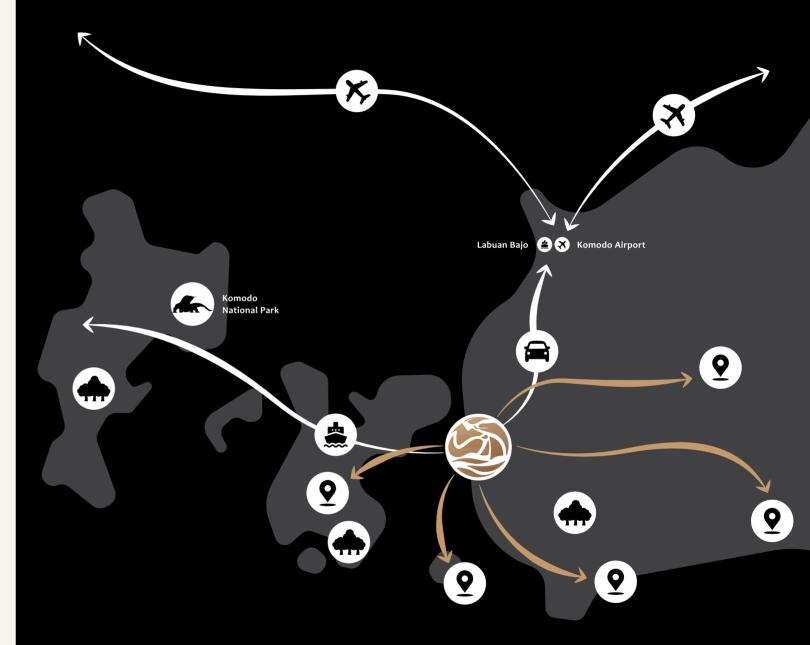

### An Experience of Highly Connected Infrastructure

Our infrastructure and transportation development are focused to support the existing Komodo National Park, the Airport, and the Labuan Bajo Marine.

## LOCATED STRATEGICALLY FOR CONVENIENT ACCESSIBILITY

## AN ENHANCED FLORES' INFRASTRUCTURE

Designed as a world-class tourism destination, Tanamori is enhanced through sophisticated infrastructure development. It provides faster connectivity and more transportation options for tourists to travel from Labuan Bajo to the Komodo National Park, Padar Island, Rinca Island, Kelimutu Lake, and various exciting points.