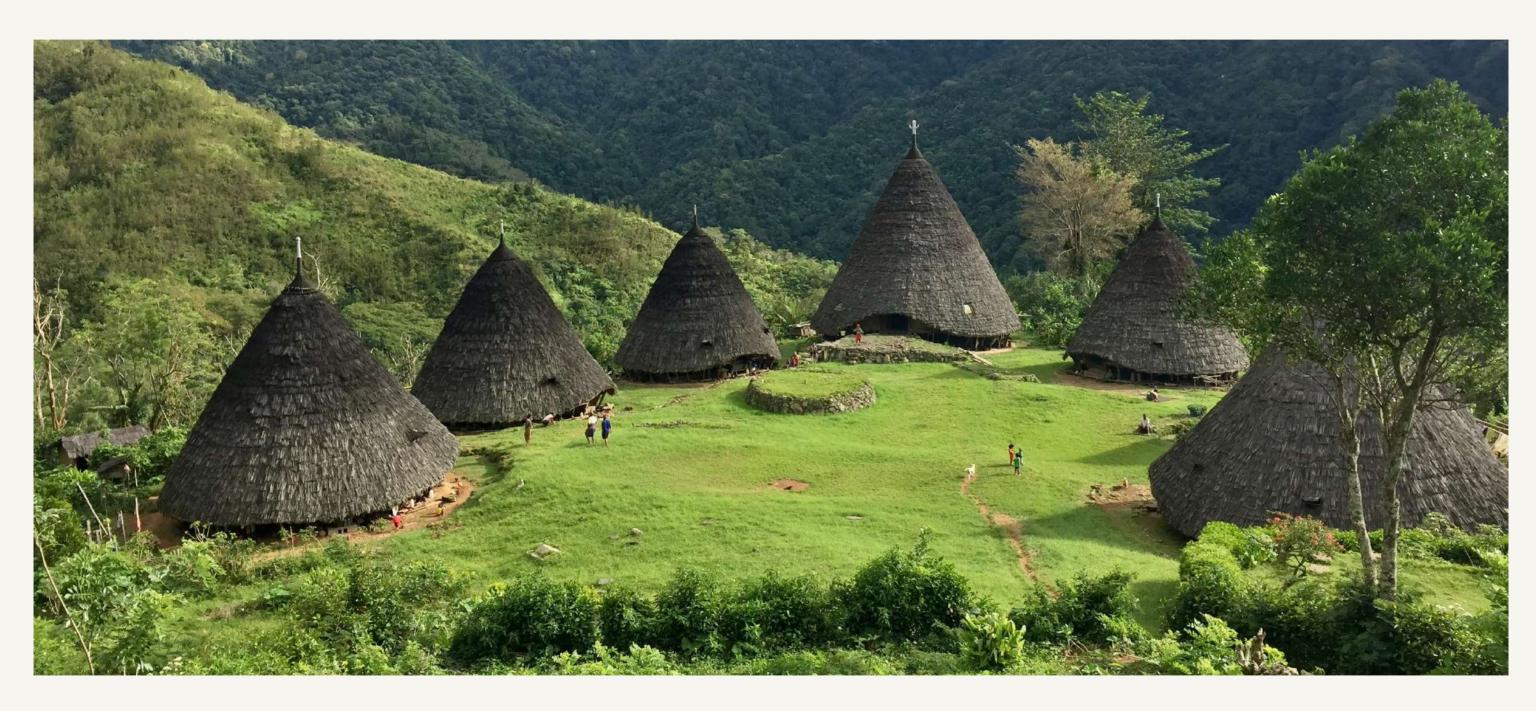

# IMMERSE IN THE CHARMING WAE REBO VILLAGE

Completely surrounded by panoramic mountains and lush forest, Flores offers a diverse cultural and spiritual experiences. Wae Rebo is great start, a small village of seven conical shaped houses and a receiver of Top Award of Excellence from UNESCO in 2012. Situated in 1,100 meters above sea level, this village warmly welcomes tourists to experience a spiritual and traditional life, above the sky.

#### Gateway to UNESCO World Heritage

Strategically located closed to the Komodo National Park and Wae Rebo Village, visitors are invited to experience an intimate encounter with the magnificent host of this great island.