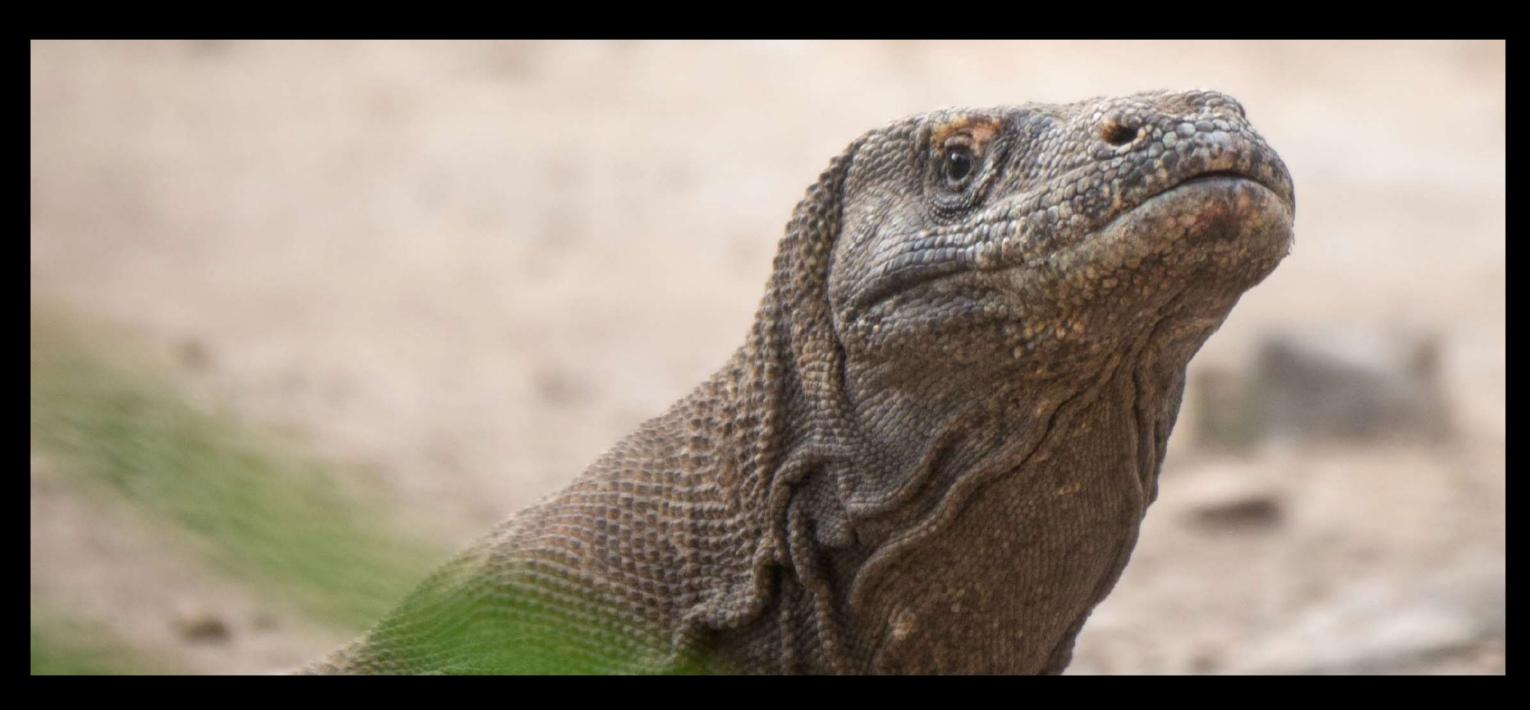

### A CLOSER STEP TO KOMODO NATIONAL PARK

Enjoy an intimate encounter with the mighty Komodo Dragons at the UNESCO world heritage site where tropic dry savanna meets and white sandy beaches the beautiful blue ocean. Besides admiring this giant lizard, Timor rusa deer, wild boar, eagle, and crab-eating macaque are among other terrestrial faunas found at the national park to be excited for.

A magical blend between the majestic Komodo Dragon and its local gems that reveals its rich culture.

## SOCIAL AND CULTURAL MANAGEMENT

Establishing a preservation of Komodo dragons, together with the management of local culture and local skills to ensure their employment.

Using air quality control technology and its tracking system while ensuring cleaners fuels are provided for vehicles.