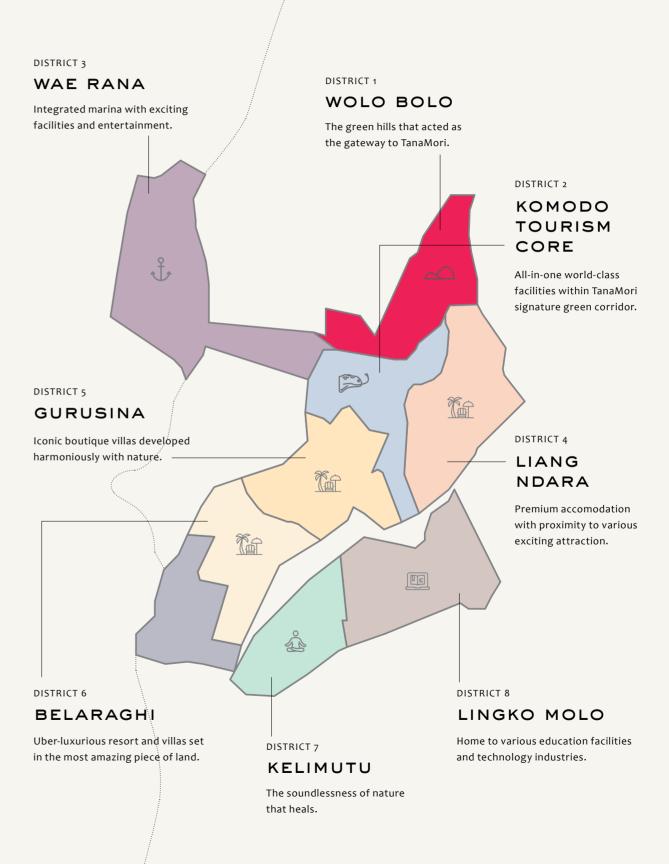

h is developed along the best natural scenes in Labuan Bajo, facing the exotic riverside, TanaMori makes sure a fulfilling trekking experience.



SPATIAL CONCEPT

#### MAXIMAZING VIEWING POTENTIAL

#### Perfecting Every Panoramic Point of View

Tanamori's unique landscape characteristic allows visitors to catch breathtaking natural splendor effortlessly given the multiple unique sighting spot throughout the area.



SPATIAL CONCEPT

#### CONTINUOUS GREEN SPACE

#### Providing Unspoiled Green Space All Around

Consistent with TanaMori sustainable goal, our establishment encourages visitors to immerse in the raw spectacle of Labuan Bajo defined by the continuity of various landscape features such as mountain streams, mountain peaks, and cliffsides.





DEVELOPMENT PLAN

#### DISTRICT MAP





# DEVELOPED BY PT TANAMORI MAKMUR INDONESIA

PT Tanamori Makmur Indonesia is a cooperation between Triniti Land and Flores Prosperindo













**Tanamori** Best Resort Masterplan Design

Triniti Land Top 10 Best Developers 2022 - BCI Awards

Best Innovative Developers Asia Property Awards 2021

The Smith Promising Newcomer 2021

IDX Channel Anugerah Inovasi Indonesia Awards 2021

Collins Boulevard BEST PREMIUM APARTMENT Region Tangerang

Golden Property Award - 2021

Marc's Boulevard Best Residential District Architectural Design

Indonesia Property Awards 2021

Paul & Prive Best Condo Architectural Design

Indonesia Property Awards 2021

Glenn The Hive Highly Commended Best Housing Architectural Design

Indonesia Property Awards 2021

Previous

Triniti Land BEST BOUTIQUE DEVELOPE