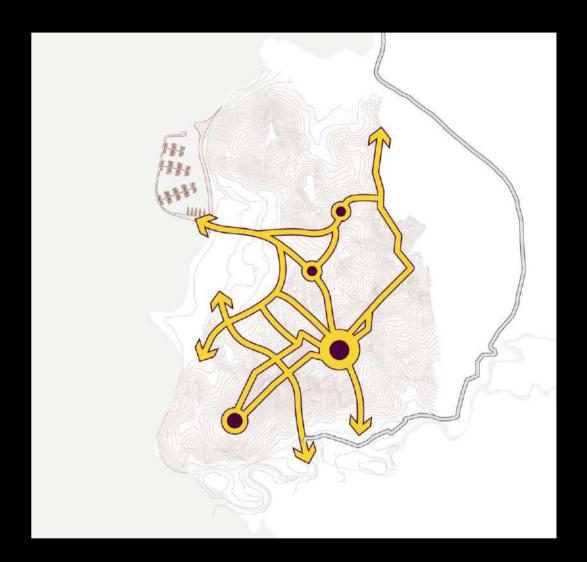

## AN ENHANCED FLORES' INFRASTRUCTURE

Designed as a world-class tourism destination, Tanamori is enhanced through sophisticated infrastructure development. It provides faster connectivity and more transportation options for tourists to travel from Labuan Bajo to the Komodo National Park, Padar Island, Rinca Island, Kelimutu Lake, and various exciting points.

### An Experience of Highly Connected Infrastructure

Our infrastructure and transportation development are focused to support the existing Komodo National Park, the Airport, and the Labuan Bajo Marine.