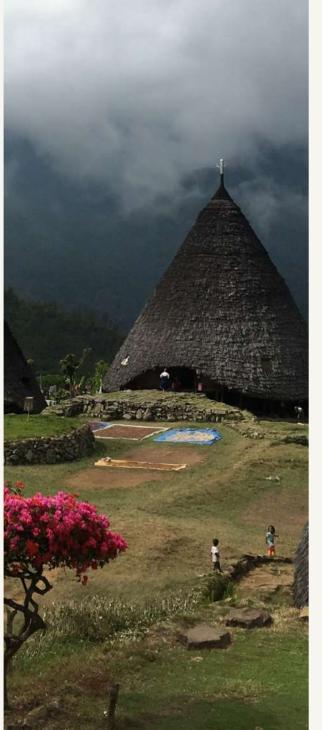

# IMMERSE IN THE CHARMING WAE REBO VILLAGE

Completely surrounded by panoramic mountains and lush forest, Flores offers a diverse cultural and spiritual experiences. Wae Rebo is great start, a small village of seven conical shaped houses and a receiver of Top Award of Excellence from UNESCO in 2012. Situated in 1,100 meters above sea level, this village warmly welcomes tourists to experience a spiritual and traditional life, above the sky.