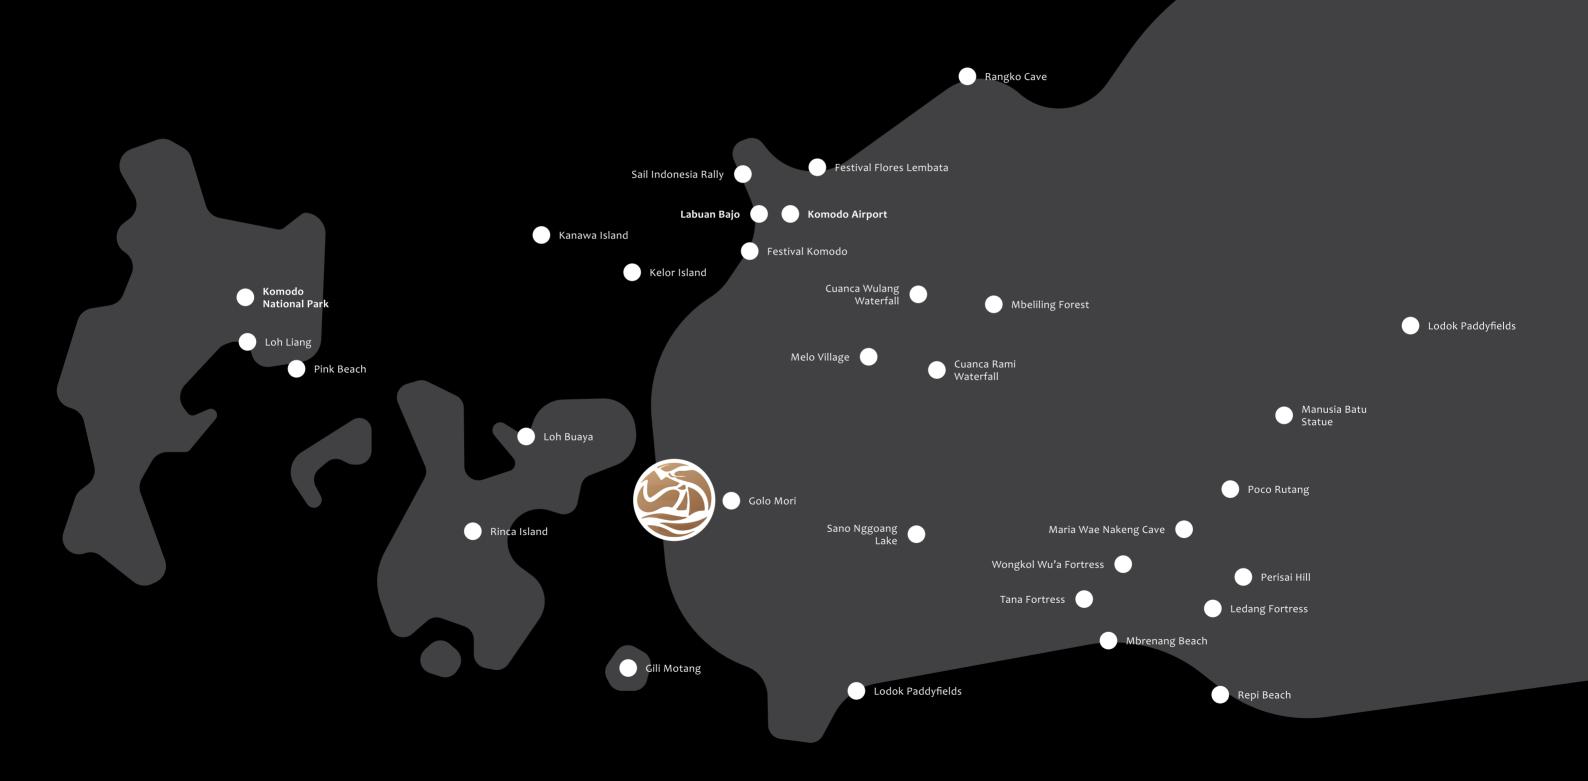

#### A GATEWAY TO KOMODO NATIONAL PARK

Surrounded by astonishing wonders, Tanamori also serves as a one-stop hub to the numerous wonders scattered around Flores. Glaring from the UNESCO world heritage Komodo National Park, the exotic Pink Beach to the exciting Sail Indonesia Rally, your intimate encounter with Tanamori's surrounding is both a ravishing and healing experience.

## AN ENHANCED FLORES' INFRASTRUCTURE

Designed as a world-class tourism destination, Tanamori is enhanced through sophisticated infrastructure development. It provides faster connectivity and more transportation options for tourists to travel from Labuan Bajo to the Komodo National Park, Padar Island, Rinca Island, Kelimutu Lake, and various exciting points.

#### DISTRICT MAP