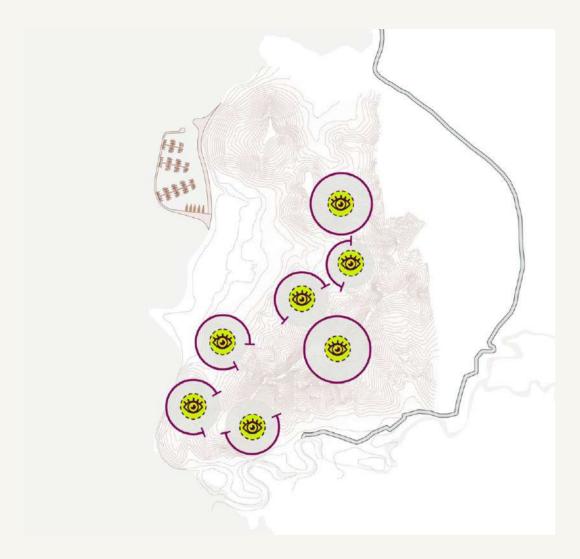

#### A GATEWAY TO KOMODO NATIONAL PARK

Surrounded by astonishing wonders, Tanamori also serves as a one-stop hub to the numerous wonders scattered around Flores. Glaring from the UNESCO world heritage Komodo National Park, the exotic Pink Beach to the exciting Sail Indonesia Rally, your intimate encounter with Tanamori's surrounding is both a ravishing and healing experience.

## AN ENHANCED FLORES' INFRASTRUCTURE

Designed as a world-class tourism destination, Tanamori is enhanced through sophisticated infrastructure development. It provides faster connectivity and more transportation options for tourists to travel from Labuan Bajo to the Komodo National Park, Padar Island, Rinca Island, Kelimutu Lake, and various exciting points.