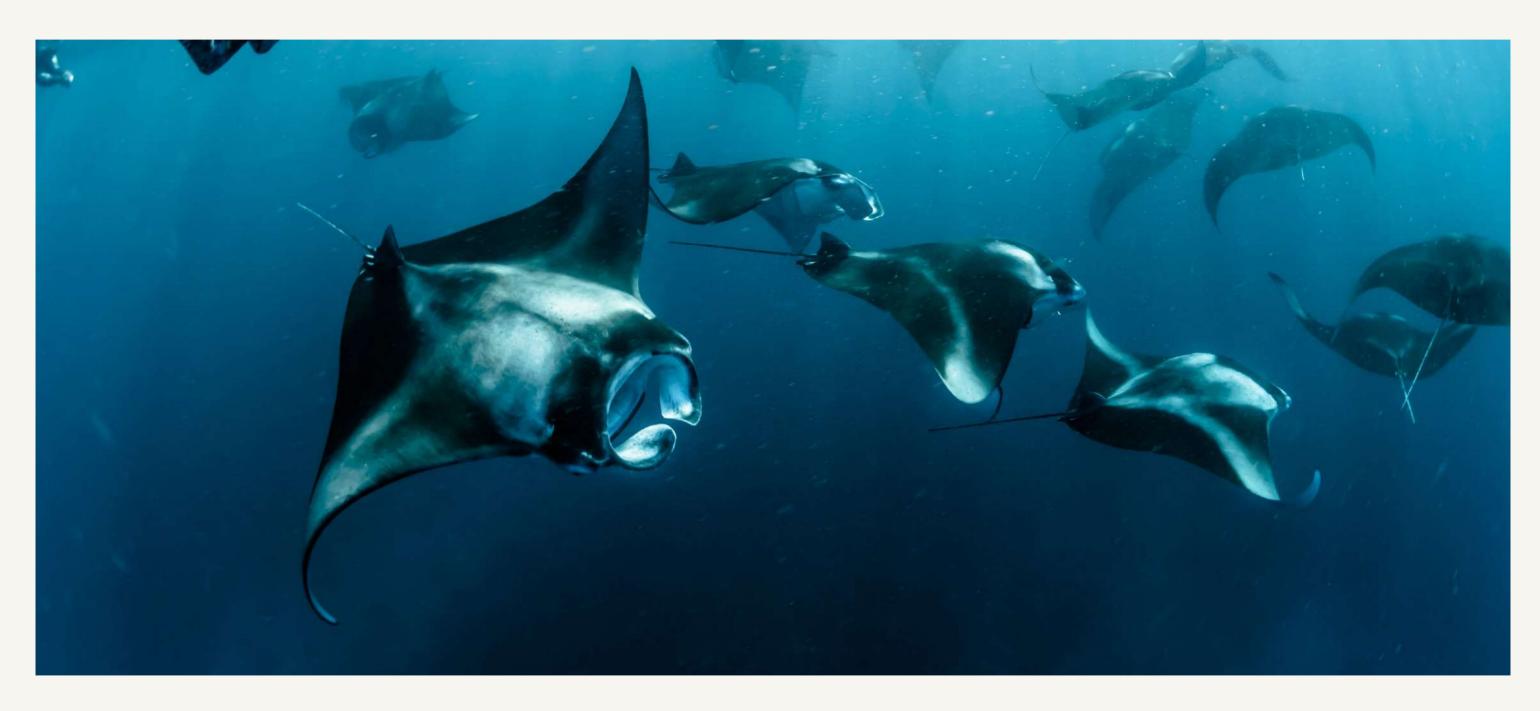

# JOYFUL MARINE ACTIVITIES BY THE SEA

Have a deeper dive into Flores' underwater paradise by snorkeling or scuba diving amongst the most captivating marine creatures.

Feels the warmth of white sand on your bare feet.

Swim with giant Manta Rays at Manta Points of Komodo Islands. Watch panoramic gardens of endemic aquatic animals and vibrant corals before sipping your sunset drinks.