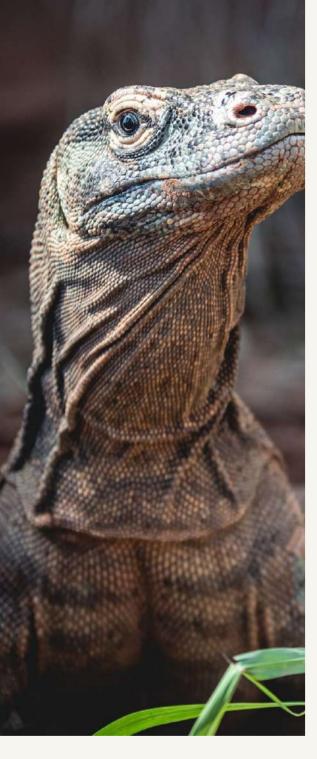

### A CLOSER STEP TO KOMODO NATIONAL PARK

Enjoy an intimate encounter with the mighty Komodo Dragons at the UNESCO world heritage site where tropic dry savanna meets and white sandy beaches the beautiful blue ocean. Besides admiring this giant lizard, Timor rusa deer, wild boar, eagle, and crab-eating macaque are among other terrestrial faunas found at the national park to be excited for.

This enchanting tropical biosphere offered by Komodo National Park also stretches to its colorful floras and vibrant aquatic organisms.