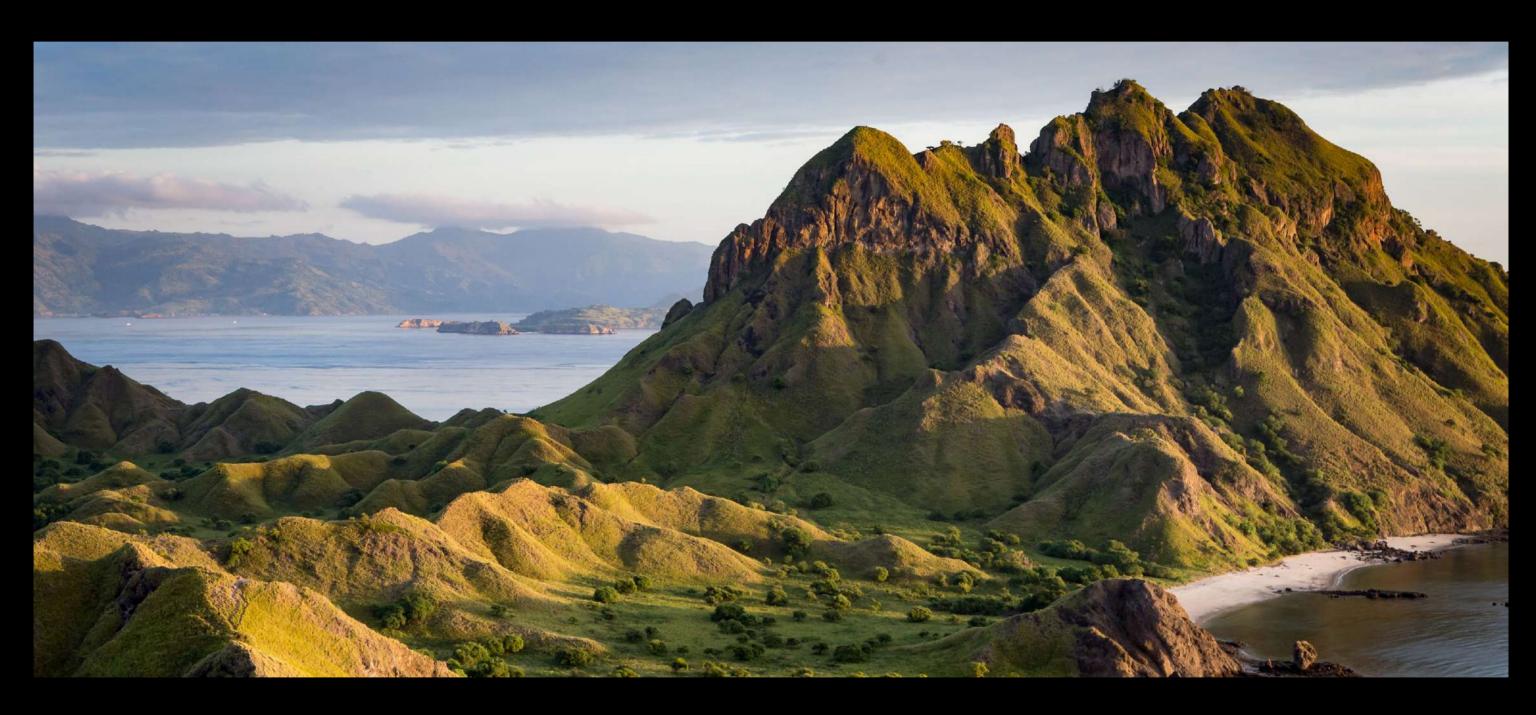

# GREEN LANDSCAPES OF GOLO MORI HILL ALL AROUND

Hilly topographic characteristic and green pasture found at GoloMori allow tourists an unlimited panoramic view, craved at any location point. Distinctive to ordinary hills and mountains where sunset and sunrise are framed by trees, GoloMori offers a frameless beauty of Flores.

#### GOLO MORI, THE HILL OF GOD

The birth of Tanamori reflects on the existing village called GoloMori, Wast Manggarai Regency, East Nusa Tenggara, Indonesia, meaning 'Hill of God'. This local interpretation represents a strong spiritual influences and touches, where worship sites can be found at the peak of the hill and considered as significant cultural artefacts. Meanwhile, the humble ways of life practiced by GoloMori natives are in line with its pure nature. Tanamori is heavily inspired by this local gem, its authentic culture and unspoiled nature. Therefore, our story is an expansion from being a "GoloMori's Hill of God" into a "TanaMori's Land of God".