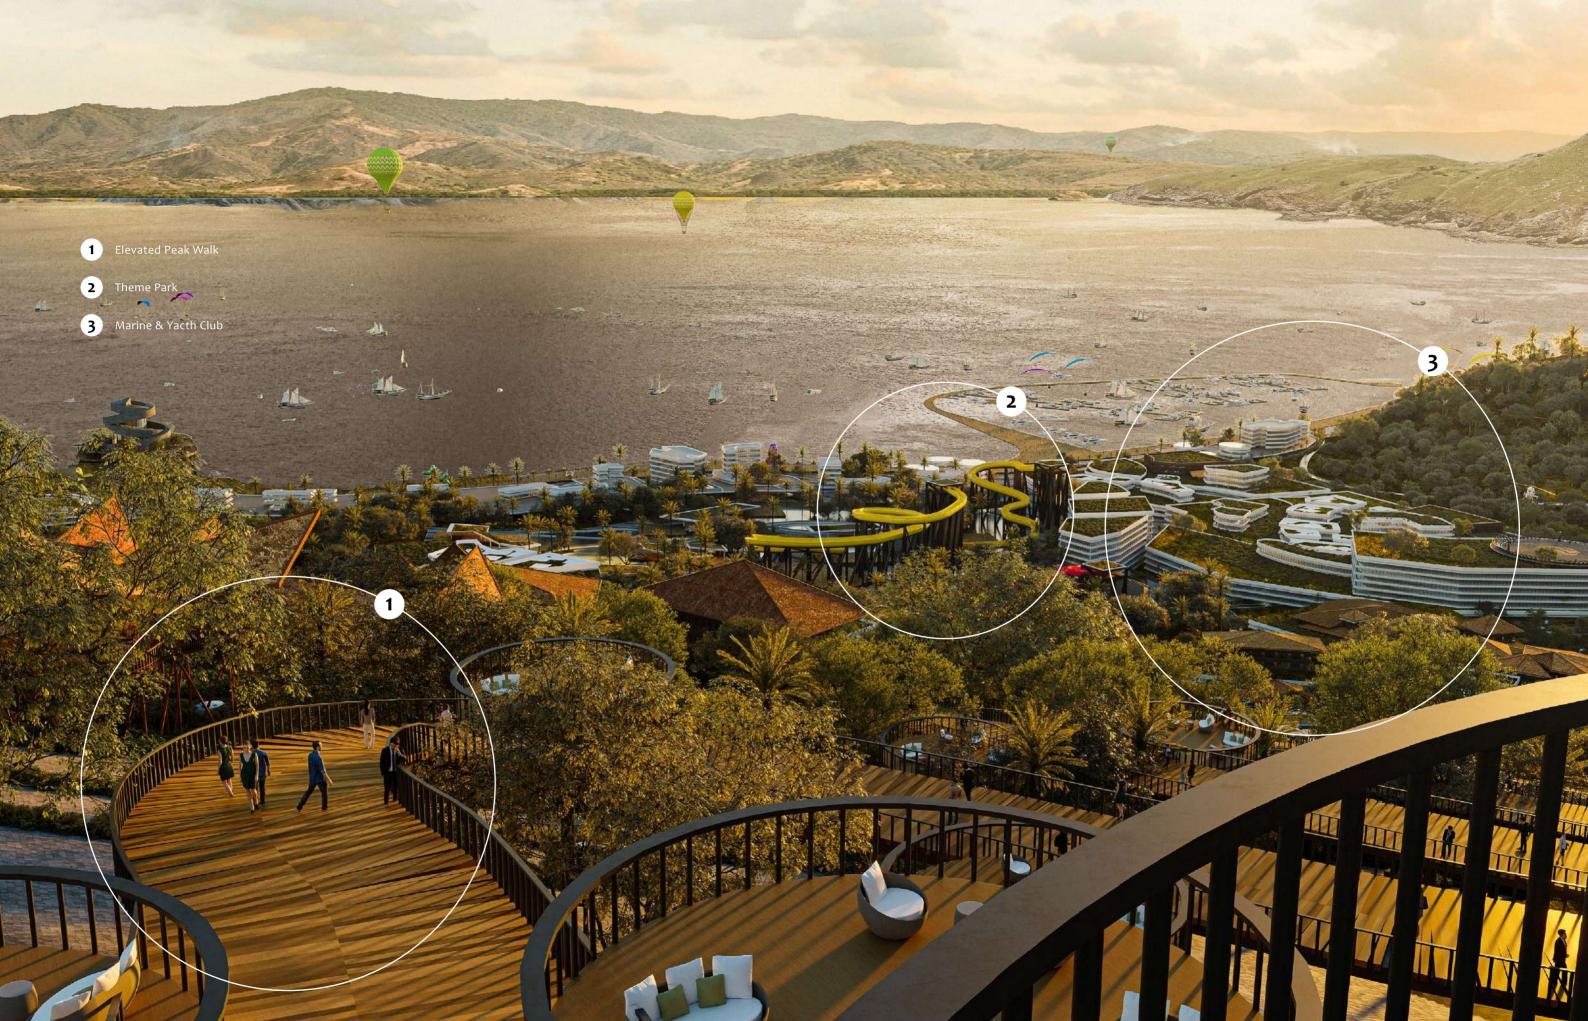

#### A GATEWAY TO KOMODO NATIONAL PARK

Surrounded by astonishing wonders, Tanamori also serves as a one-stop hub to the numerous wonders scattered around Flores. Glaring from the UNESCO world heritage Komodo National Park, the exotic Pink Beach to the exciting Sail Indonesia Rally, your intimate encounter with Tanamori's surrounding is both a ravishing and healing experience.

# INTEGRATED AMENITIES FOR THE MOST CONVENIENT STAY

Tourists are accommodated with integrated facilities which encompasses family entertainment, marina and water activities, premium retail and shopping, relaxing health and wellness facilities, and digital center. These are carefully crafted through a sustainable mindset, giving everyone the luxury of holistic long-stay in Tanamori.